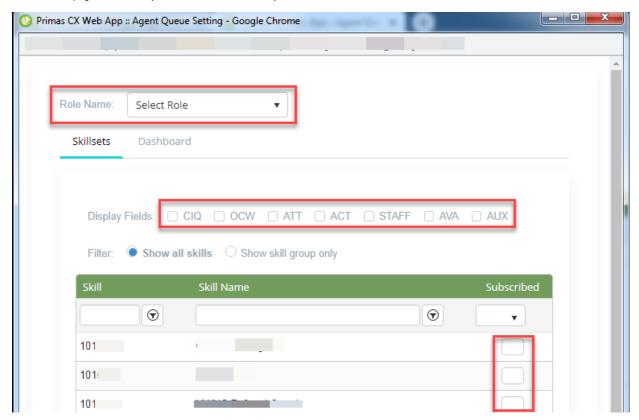

### Configure the skillsets and the settings for the agent dashboard

- Log in to Primas CX Web Application with an admin account.
  Go to Dashboard > Queue Info
- Click on "Select Skills", a new popup appears.
- In the new pop, select an agent group (role) that you want to configure the skillset for the agents in that group.
- In the "Skillset" tab, select the display fields and tick on the Skillset that the agents in the group need to be subscribed to see the queue stats. The web page automatically saves the selection when you click on an item.