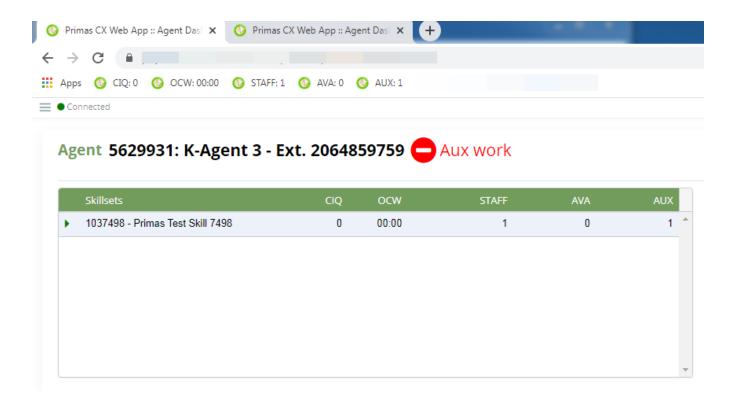

## View queue stats on the browser bookmark/favorites bar

After the agent login to the Web Notifier, if the agent belongs to a group that already has the skill subscription as the instruction above, the browser will show to the agent the queue statistic in the bookmark/favorite bar as the screenshot below:

#### Notes:

- The bookmark bar or favorite bar must be turn on at default.
- The first time the browser extension shows the queue stats information to the agent, the icon can be the gray icon for each queue info item. If the agent clicks on an icon, the agent dashboard will display more detailed information about the subscription skills. Then, the browser can change the icon to the Primas green icon.