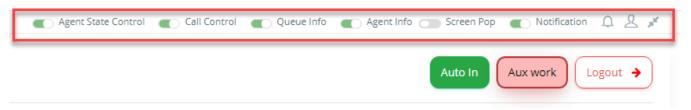

The "Agent dashboard" options will be shown on the agent dashboard page as the screenshot below: