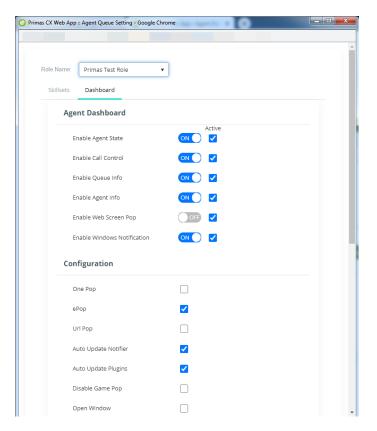

- Click the Dashboard tab to configure the other settings on the agent dashboard page
- Turn on/ turn off the option you want the dashboard to turn on/ off to the agent at default.
- If you allow the agent to change a setting, click on the check box "Active" next to the setting.
- Click the "Save Settings" button at the bottom of the tab to save all agent settings for the selected group.

The "Agent dashboard" options will be shown on the agent dashboard page as the screenshot below: