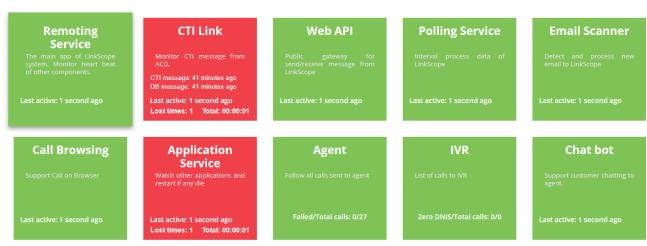

# Heartbeat

The Heartbeat manages all service of the LinkScope Web that shows the service heartbeat is running or stopping.

Service is the green color, it is running. Opposite, service is red color, it stops.

#### Heartbeat