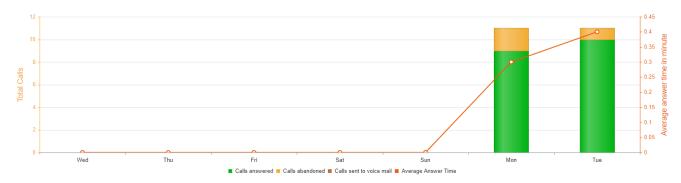

# **Call Volume**

The Call Volume shows a call chart for 7 days in a week.

The column Total calls are Calls answered, Calls abandoned and Calls sent to voice mail.

The Average answer time in minute is the line and point on chart.

### Call Volume