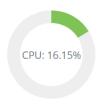

#### **Performance**

The Performace manage percent used CPU and RAM on this website.

#### **Performance**

There are three levels of color:

- Green is the lowest level color.
- · Orange is the medium level color.
- Red is the highest level color.