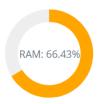

#### **Performance**

The Performace manage percent used CPU and RAM on this website.

#### **Performance**

There are three levels of color:

- Green is the lowest level color.
- · Orange is the medium level color.
- Red is the highest level color.