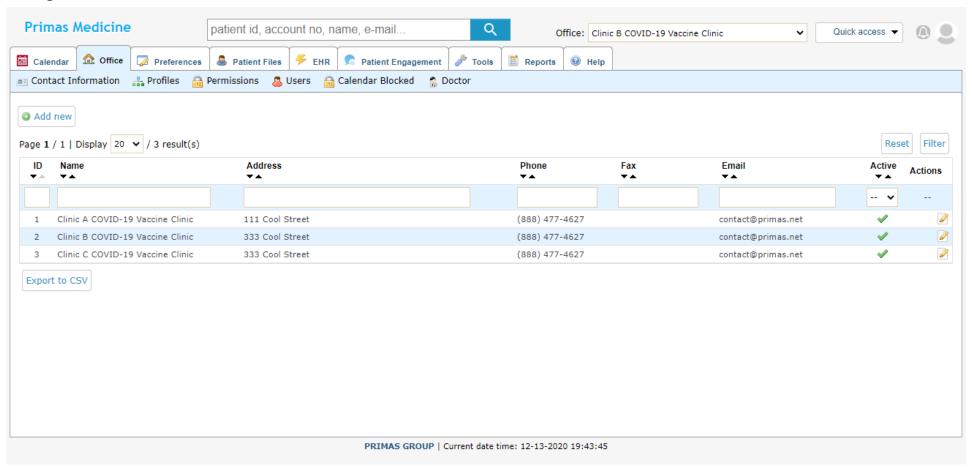

0      | 0       |                          | Pfizer | 1                        | 0      | 1      |       |
|        | Moderna                          | 2                      | 2     | . 0    | 0       | Moderna | 14    | 14 | 0      | 0       | Moderna                  | 35                          | 5  | 29     | 1       | Мо                       | oderna | 56                       | 0      | 56     |       |
|        | 163 160                          |                        |       |        |         | 163 149 |       |    |        |         | 163 129                  |                             |    |        |         | 163                      | 106    |                          |        |        |       |

#### Appointment list



## Configuration

## Manage office locations



## Configure Office and vaccine information



#### Calendar configuration



# Calendar configuration detail



#### Configure slots capacity



## Vaccine configuration



#### Manage SMS provider and templates



## Configure the dose color

It will show the color on the calendar for each appointment



## User Role management



## Configure access permission per role





#### User detail





#### Patient detail



## Manage email template



## Import patient information



Can also use the HL7 format for incorporating patient information.

## Reports

#### View activity log



OD Online EHR and PM by PRIMAS GROUP - Version 3.5 | Current date time: 12-12-2020 22:34:09

#### Notification log



# Patient messages



## The daily report realtime on web page



#### Export appointmen