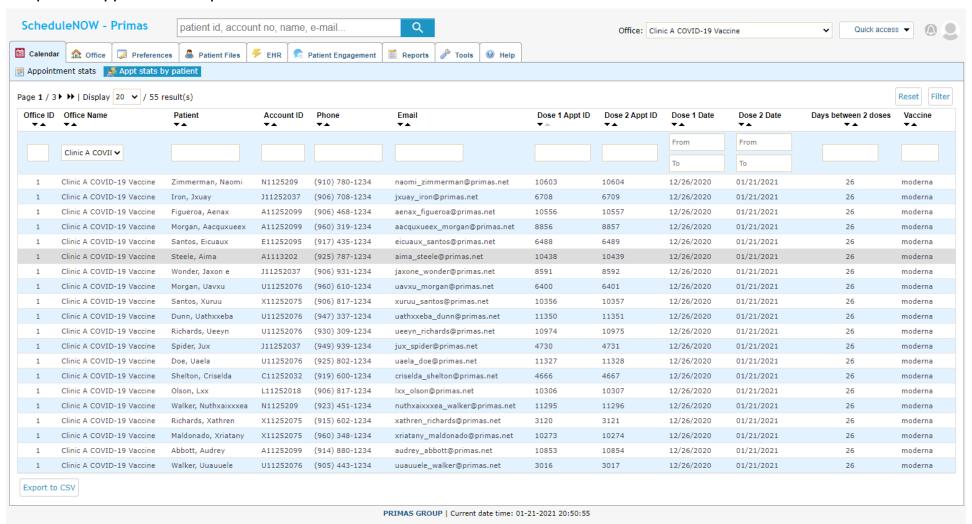

configuration



# Calendar configuration detail



#### Configure slots capacity



## Vaccine configuration



#### Manage SMS provider and templates



## Configure the dose color

It will show the color on the calendar for each appointment



## User Role management



## Configure access permission per role





#### User detail





#### Patient detail



## Manage email template



## Import patient information



Can also use the HL7 format for incorporating patient information.

## Reports

#### View activity log



OD Online EHR and PM by PRIMAS GROUP - Version 3.5 | Current date time: 12-12-2020 22:34:09

#### Notification log



# Patient messages



## The daily report realtime on web page



#### Export appointments daily report to CSV



#### The patient appointment report



# Screen pop

Screen pop for patient's response to the COVID-19 questions



#### Screen pop for patient verification information



#### Screen pop to the patient file for the incoming call