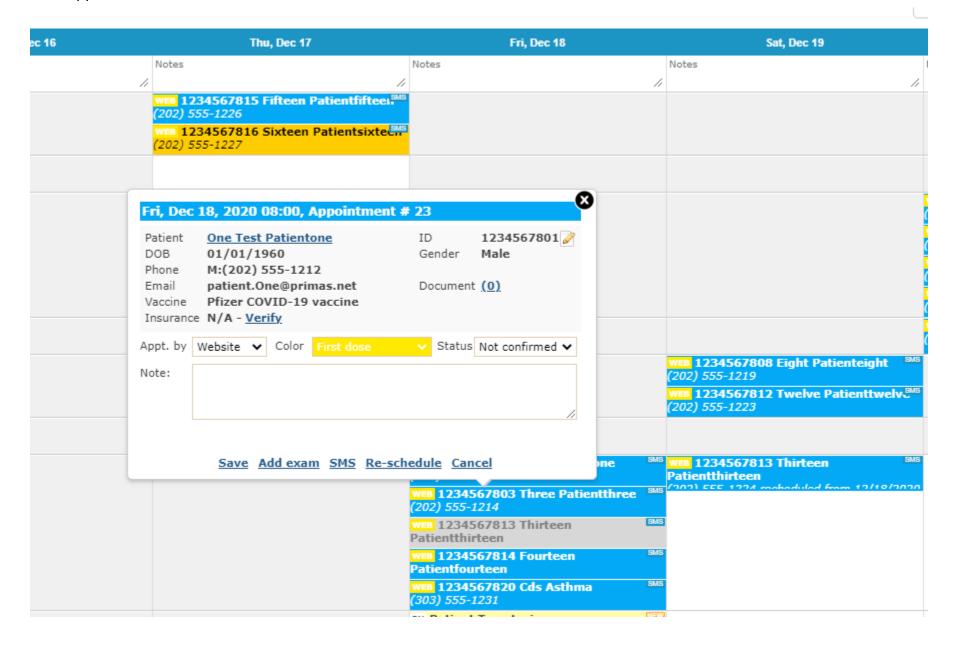

WA 98104

Dose 1 date/time: **12/18/2020 09:15**Dose 2 date/time: **01/09/2021 07:00** 

https://localhost.8448/patient/

#### SMS confirmation

Hi Cds Diabetescare,

Your appointment for COVID-19 vaccine has been recorded at Clinic A COVID-19 Vaccine Clinic.

Address: 111 Cool Street, AnyCity WA 98104

Dose 1 appt date/time: 12/18/2020 09:15 AM

Dose 2 appt date/time: 01/09/2021 07:00 AM

# Email confirmation



CLINIC A COVID-19 VACCINE CLINIC

111 Cool Street AnyCity WA 98104

(888) 477-4627

Hello Cds Diabetescare,

Your appointment:

Dose 1: 12/18/2020 09:15 AM

Dose 2: 01/09/2021 07:00 AM

Office: Clinic A COVID-19 Vaccine Clinic

Location: 111 Cool Street, AnyCity WA 98104

# Backoffice

#### Calendar

#### Calendar view



#### Add new appointment



#### View appointment detail



# Reschedule appointment



Select new date/time and confirm





## Cancel appointment



# Daily statistics at the bottom of the calendar

| 20:30  |                                  |                        |       |        |         |         |       |    |        |         | WEB E1125<br>(913) 504-1 | <b>2095 Ete</b><br>234 Mode |    |        |         | <b>WEB</b> E:<br>(906) 2 |        | 2 <b>095 Eub</b><br>234  | e Rich | ards   | M     |
|--------|----------------------------------|------------------------|-------|--------|---------|---------|-------|----|--------|---------|--------------------------|-----------------------------|----|--------|---------|--------------------------|--------|--------------------------|--------|--------|-------|
|        |