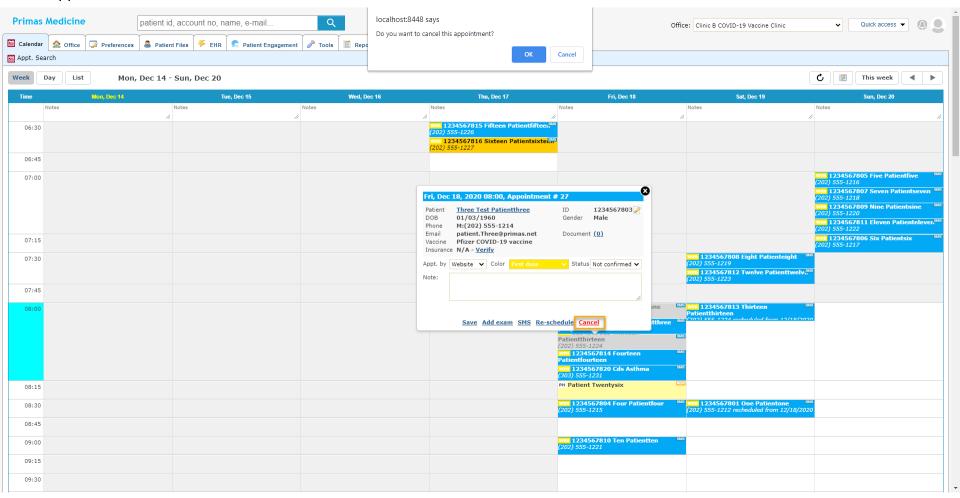

ttps://localhost.8448/patient/

#### SMS confirmation

Hi Cds Diabetescare,

Your appointment for COVID-19 vaccine has been recorded at Clinic A COVID-19 Vaccine Clinic.

Address: 111 Cool Street, AnyCity WA 98104

Dose 1 appt date/time: 12/18/2020 09:15 AM

Dose 2 appt date/time: 01/09/2021 07:00 AM

# Email confirmation



CLINIC A COVID-19 VACCINE CLINIC

111 Cool Street AnyCity WA 98104

(888) 477-4627

Hello Cds Diabetescare,

Your appointment:

Dose 1: 12/18/2020 09:15 AM

Dose 2: 01/09/2021 07:00 AM

Office: Clinic A COVID-19 Vaccine Clinic

Location: 111 Cool Street, AnyCity WA 98104

# Backoffice

#### Calendar

#### Calendar view



#### Add new appointment



#### View appointment detail



# Reschedule appointment



Select new date/time and confirm





## Cancel appointment



# Daily statistics at the bottom of the calendar

| 20:30  |                                  |                        |       |        |         |         |       |    |        |         | WEB E1125<br>(913) 504-1 | <b>2095 Ete</b><br>234 Mode |    |        |         | <b>WEB</b> E:<br>(906) 2 |        | 2 <b>095 Eub</b><br>234  | e Rich | ards   | M     |
|--------|----------------------------------|------------------------|-------|--------|---------|---------|-------|----|--------|---------|--------------------------|-----------------------------|----|--------|---------|--------------------------|--------|--------------------------|--------|--------|-------|
|        |                                  |                        |       |        |         |         |       |    |