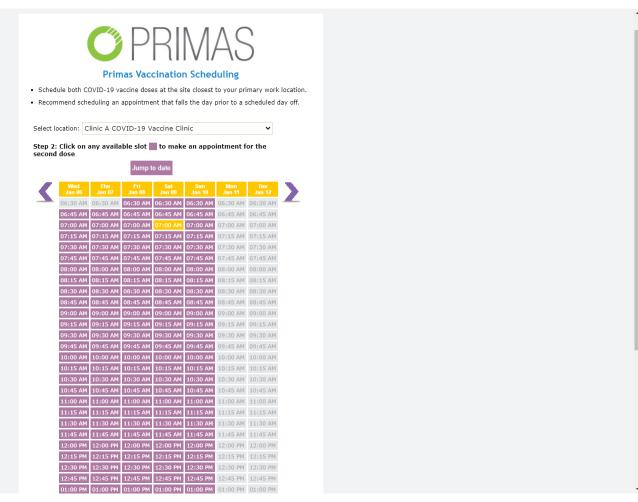

## Dose 1 appointment date time confirmation

Step 2: Select dose 2 appointment date time