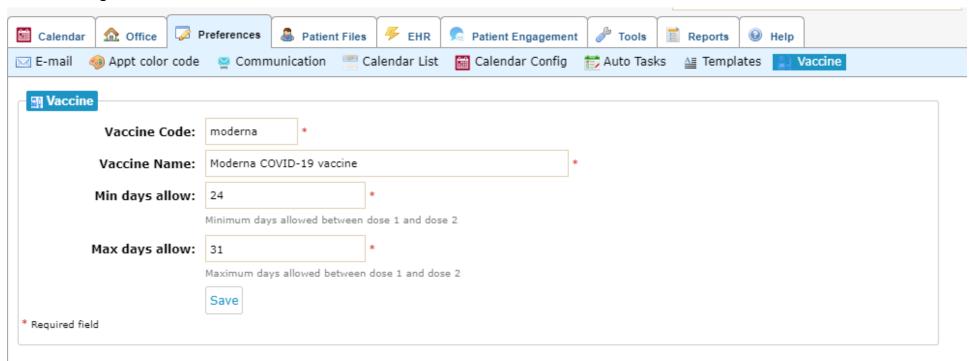

| 2     | . 0    | 0       | Moderna | 14    | 14 | 0      | 0       | Moderna                  | 35                          | 5  | 29     | 1       | Мо                       | oderna | 56                       | 0      | 56     |       |
|        | 163 160                          |                        |       |        |         | 163 149 |       |    |        |         | 163 129                  |                             |    |        |         | 163                      | 106    |                          |        |        |       |

#### Appointment list



## Configuration

## Manage office locations



## Configure Office and vaccine information



#### Calendar configuration



# Calendar configuration detail



#### Configure slots capacity



## Vaccine configuration



#### Manage SMS provider and templates



## Configure the dose color

It will show the color on the calendar for each appointment



## User Role management



## Configure access permission per role





#### User detail





#### Patient detail



## Manage email template



## Import patient information



Can also use the HL7 format for incorporating patient information.

## Reports

#### View activity log



OD Online EHR and PM by PRIMAS GROUP - Version 3.5 | Current date time: 12-12-2020 22:34:09

#### Notification log



# Patient messages



## The daily report realtime on web page



#### Export appointments daily report to CSV



#### The patient appointment report



# Screen pop

Screen pop for patient's response to the COVID-19 questions



#### Screen pop for patient veri