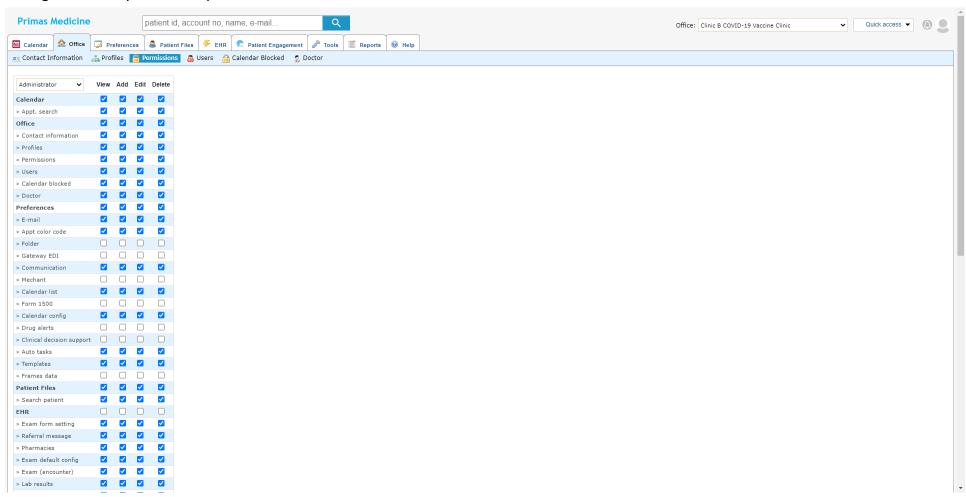

| 0      | 56     |       |
|        | 163 160                          |                        |       |        |         | 163 149 |       |    |        |         | 163 129                  |                             |    |        |         | 163                      | 106    |                          |        |        |       |

#### Appointment list



## Configuration

## Manage office locations



## Configure Office and vaccine information



#### Calendar configuration



# Calendar configuration detail



#### Configure slots capacity



## Vaccine configuration



#### Manage SMS provider and templates



## Configure the dose color

It will show the color on the calendar for each appointment



## User Role management



## Configure access permission per role





#### User detail





#### Patient detail



## Manage email template



## Import patient information



Can also use the HL7 format for incorporating patient information.

## Reports

#### View activity log



OD Online EHR and PM by PRIMAS GROUP - Version 3.5 | Current date time: 12-12-2020 22:34:09

#### Notification log



# Patient messages



## The daily report realtime on web page



#### Export appointments daily report to CSV



#### The patient appointment report



# Screen pop

Screen pop for patient's response to the COVID-19 questions



#### Screen pop for patient verification information



#### Screen pop to the patient file for the incoming call