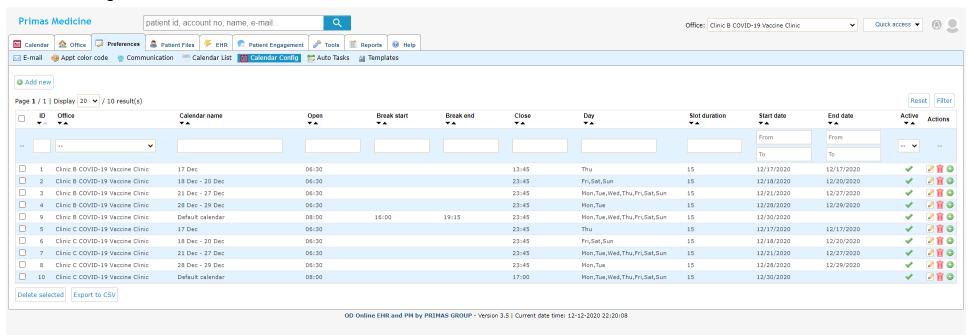

| 0      | 1      |       |
|        | Moderna                          | 2                      | 2     | . 0    | 0       | Moderna | 14    | 14 | 0      | 0       | Moderna                  | 35                          | 5  | 29     | 1       | Мо                       | oderna | 56                       | 0      | 56     |       |
|        | 163 160                          |                        |       |        |         | 163 149 |       |    |        |         | 163 129                  |                             |    |        |         | 163                      | 106    |                          |        |        |       |

#### Appointment list



## Configuration

## Manage office locations



## Configure Office and vaccine information



#### Calendar configuration



# Calendar configuration detail



#### Configure slots capacity



## Vaccine configuration



#### Manage SMS provider and templates



## Configure the dose color

It will show the color on the calendar for each appointment



## User Role management



## Configure access permission per role





#### User detail





#### Patient detail



## Manage email template



## Import patient information



Can also use the HL7 format for incorporating patient information.

## Reports

#### View activity log



OD Online EHR and PM by PRIMAS GROUP - Version 3.5 | Current date time: 12-12-2020 22:34:09

#### Notification log



# Patient messages



## The daily report realtime on web page



#### Export appointments daily report to CSV



#### The patient appointment report



# Screen pop