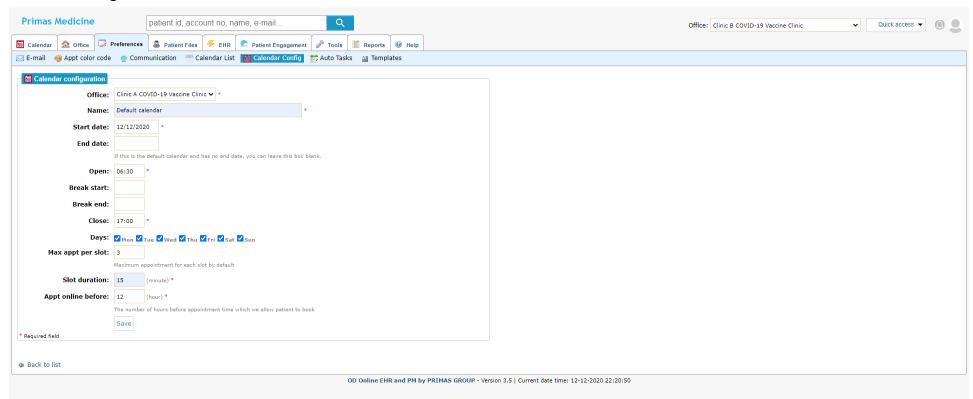

| Moderna                          | 2                      | 2     | . 0    | 0       | Moderna | 14    | 14 | 0      | 0       | Moderna                  | 35                          | 5  | 29     | 1       | Мо                       | oderna | 56                       | 0      | 56     |       |
|        | 163 160                          |                        |       |        |         | 163 149 |       |    |        |         | 163 129                  |                             |    |        |         | 163                      | 106    |                          |        |        |       |

#### Appointment list



## Configuration

## Manage office locations



## Configure Office and vaccine information



#### Calendar configuration



# Calendar configuration detail



#### Configure slots capacity



## Vaccine configuration



#### Manage SMS provider and templates



## Configure the dose color

It will show the color on the calendar for each appointment



## User Role management



## Configure access permission per role





#### User detail





#### Patient detail



## Manage email template



## Import patient information



Can also use the HL7 format for incorporating patient information.

## Reports

#### View activity log



OD Online EHR and PM by PRIMAS GROUP - Version 3.5 | Current date time: 12-12-2020 22:34:09

#### Notification log



# Patient messages



## The daily report realtime on web page



#### Export appointments daily report to CSV



#### The patient appointment report



# Screen pop

Screen pop for patient's response