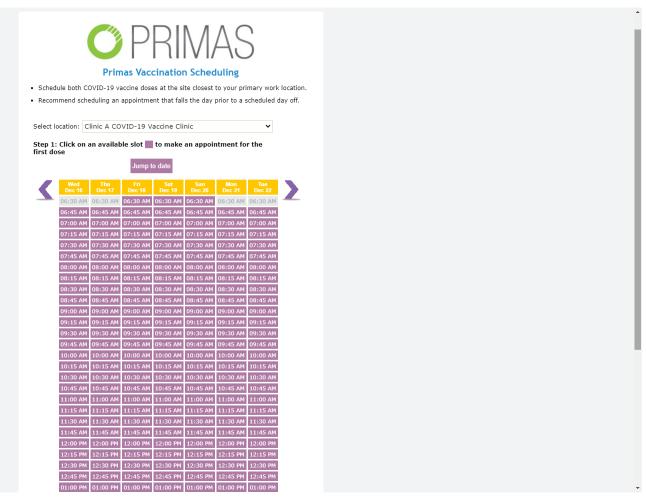

35 |
| N   | otification log                                | 36 |

|   | Patient messages                                            | 37 |
|---|-------------------------------------------------------------|----|
|   | The daily report realtime on web page                       | 38 |
|   | Export appointments daily report to CSV                     | 39 |
|   | The patient appointment report                              | 40 |
| S | creen pop                                                   | 41 |
|   | Screen pop for patient's response to the COVID-19 questions | 41 |
|   | Screen pop for patient verification information             | 42 |
|   | Screen pop to the patient file for the incoming call        | 43 |

# Self-service appointment

Step 1: Select dose 1 appointment date time



## Dose 1 appointment date time confirmation



Step 2: Select dose 2 appointment date time



# Step 3: Confirm appointment



Powered by PRIMAS GROUP

#### Complete the appointment



Thank you, your appointment has been submitted successfully.

For further assistance Open a Ticket or call 206.520.8788.

#### Appointment details

Location: Clinic A COVID-19 Vaccine Clinic 111 Cool Street, AnyCity WA 98104

Dose 1 date/time: **12/18/2020 09:15**Dose 2 date/time: **01/09/2021 07:00** 

https://localhost.8448/patient/

#### SMS confirmation

Hi Cds Diabetescare,

Your appointment for COVID-19 vaccine has been recorded at Clinic A COVID-19 Vaccine Clinic.

Address: 111 Cool Street, AnyCity WA 98104

Dose 1 appt date/time: 12/18/2020 09:15 AM

Dose 2 appt date/time: 01/09/2021 07:00 AM

# E