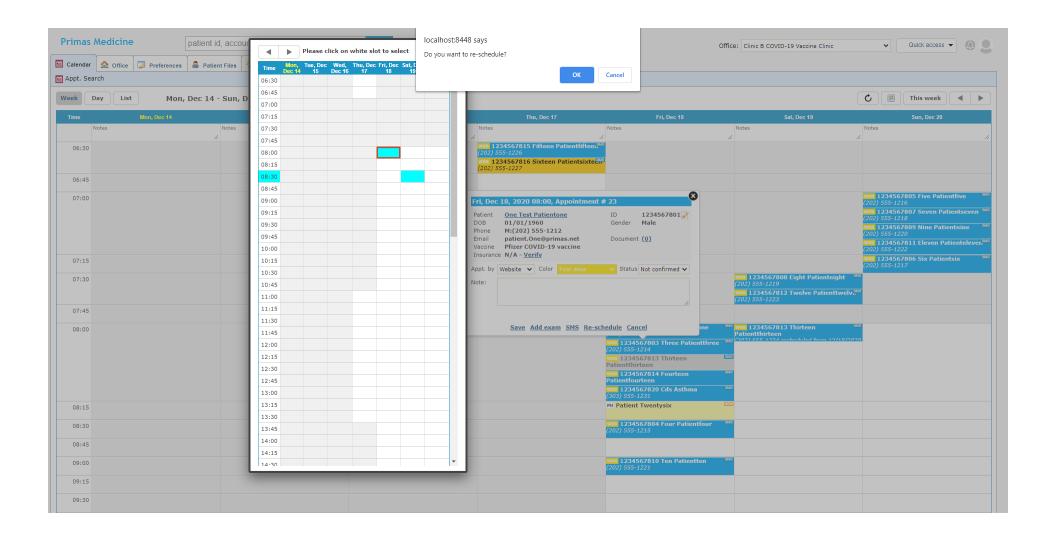

e: **01/09/2021 07:00** 

https://localhost.8448/patient/

#### SMS confirmation

Hi Cds Diabetescare,

Your appointment for COVID-19 vaccine has been recorded at Clinic A COVID-19 Vaccine Clinic.

Address: 111 Cool Street, AnyCity WA 98104

Dose 1 appt date/time: 12/18/2020 09:15 AM

Dose 2 appt date/time: 01/09/2021 07:00 AM

# Email confirmation



CLINIC A COVID-19 VACCINE CLINIC

111 Cool Street AnyCity WA 98104

(888) 477-4627

Hello Cds Diabetescare,

Your appointment:

Dose 1: 12/18/2020 09:15 AM

Dose 2: 01/09/2021 07:00 AM

Office: Clinic A COVID-19 Vaccine Clinic

Location: 111 Cool Street, AnyCity WA 98104

# Backoffice

#### Calendar

#### Calendar view



#### Add new appointment



#### View appointment detail



# Reschedule appointment



Select new date/time and confirm





## Cancel appointment



# Daily statistics at the bottom of the calendar

| 20:30  |                                  |                        |       |        |         |         |       |    |        |         | WEB E1125<br>(913) 504-1 | <b>2095 Ete</b><br>234 Mode |    |        |         | <b>WEB</b> E:<br>(906) 2 |        | 2 <b>095 Eub</b><br>234  | e Rich | ards   | M     |
|--------|----------------------------------|------------------------|-------|--------|---------|---------|-------|----|--------|---------|--------------------------|-----------------------------|----|--------|---------|--------------------------|--------|--------------------------|--------|--------|-------|
|        |                                  |                        |       |        |         |