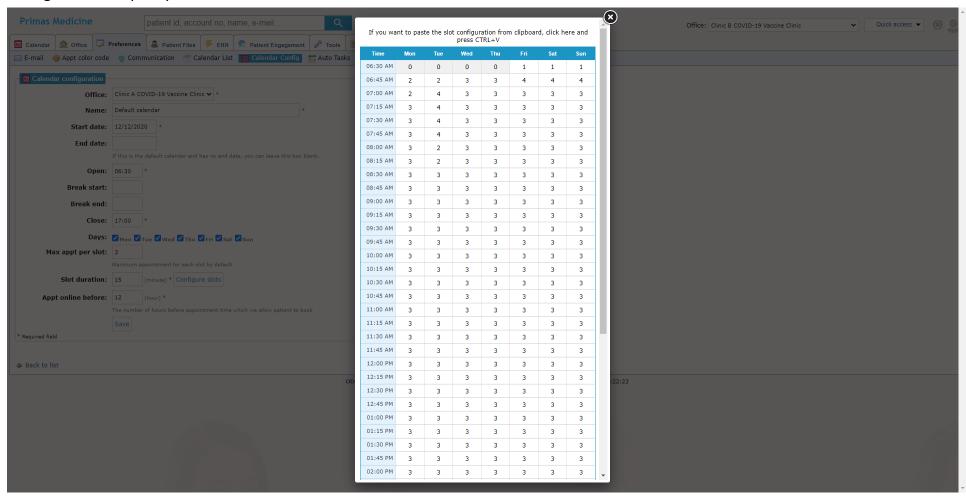

| 2                      | 2     | . 0    | 0       | Moderna | 14    | 14 | 0      | 0       | Moderna                  | 35                          | 5  | 29     | 1       | Мо                       | oderna | 56                       | 0      | 56     |       |
|        | 163 160                          |                        |       |        |         | 163 149 |       |    |        |         | 163 129                  |                             |    |        |         | 163                      | 106    |                          |        |        |       |

#### Appointment list



## Configuration

## Manage office locations



## Configure Office and vaccine information



#### Calendar configuration



# Calendar configuration detail



#### Configure slots capacity



## Vaccine configuration



#### Manage SMS provider and templates



## Configure the dose color

It will show the color on the calendar for each appointment



## User Role management



## Configure access permission per role





#### User detail





#### Patient detail



## Manage email template



## Import patient information



Can also use the HL7 format for incorporating patient information.

## Reports

#### View activity log



OD Online EHR and PM by PRIMAS GROUP - Version 3.5 | Current date time: 12-12-2020 22:34:09

#### Notification log



# Patient messages



## The daily report realtime on web page



#### Export appointments daily report to CSV



#### The patient appointment report



# Screen pop

Screen pop for patient's response to the COVID-19 questions



####