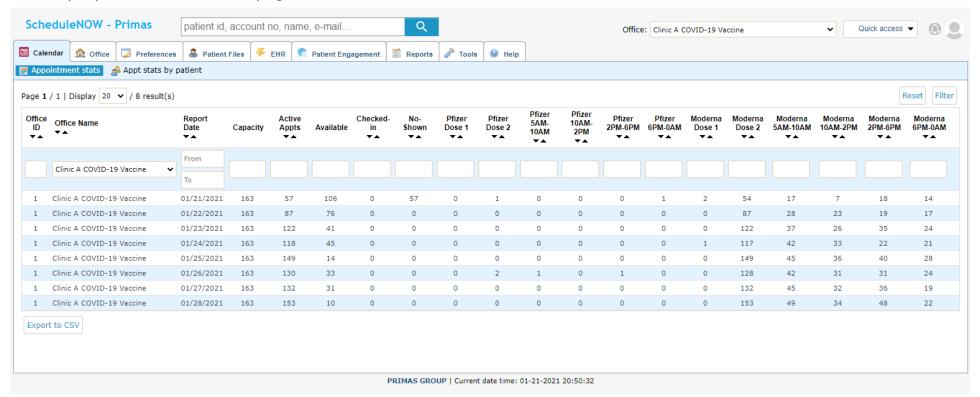

anage office locations



## Configure Office and vaccine information



#### Calendar configuration



# Calendar configuration detail



#### Configure slots capacity



## Vaccine configuration



#### Manage SMS provider and templates



## Configure the dose color

It will show the color on the calendar for each appointment



## User Role management



## Configure access permission per role





#### User detail





#### Patient detail



## Manage email template



## Import patient information



Can also use the HL7 format for incorporating patient information.

## Reports

#### View activity log



OD Online EHR and PM by PRIMAS GROUP - Version 3.5 | Current date time: 12-12-2020 22:34:09

#### Notification log



# Patient messages



## The daily report realtime on web page



#### Export appointments daily report to CSV



#### The patient appointment report



# Screen pop

Screen pop for patient's response to the COVID-19 questions



#### Screen pop for patient verification information



#### Screen pop to the patient file for the incoming call