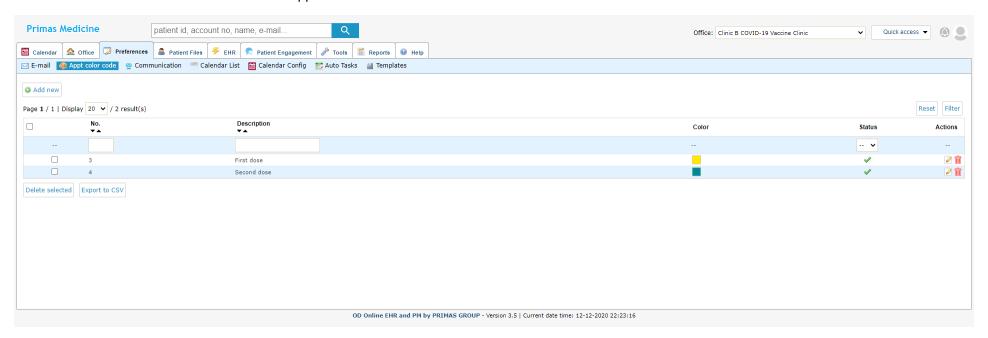

## Configure the dose color

It will show the color on the calendar for each appointment