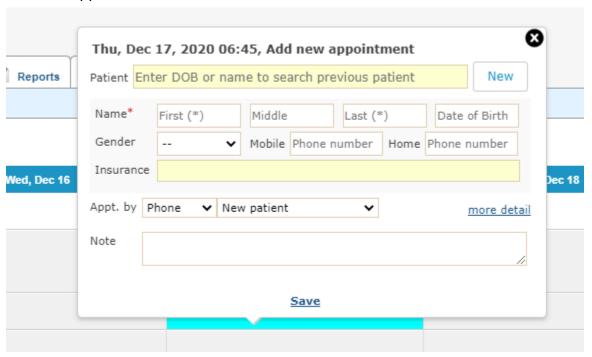

Clinic 111 Cool Street, AnyCity WA 98104

Dose 1 date/time: **12/18/2020 09:15**Dose 2 date/time: **01/09/2021 07:00** 

https://localhost.8448/patient/

#### SMS confirmation

Hi Cds Diabetescare,

Your appointment for COVID-19 vaccine has been recorded at Clinic A COVID-19 Vaccine Clinic.

Address: 111 Cool Street, AnyCity WA 98104

Dose 1 appt date/time: 12/18/2020 09:15 AM

Dose 2 appt date/time: 01/09/2021 07:00 AM

# Email confirmation



CLINIC A COVID-19 VACCINE CLINIC

111 Cool Street AnyCity WA 98104

(888) 477-4627

Hello Cds Diabetescare,

Your appointment:

Dose 1: 12/18/2020 09:15 AM

Dose 2: 01/09/2021 07:00 AM

Office: Clinic A COVID-19 Vaccine Clinic

Location: 111 Cool Street, AnyCity WA 98104

# Backoffice

#### Calendar

#### Calendar view



#### Add new appointment



#### View appointment detail



# Reschedule appointment



Select new date/time and confirm





## Cancel appointment



# Daily statistics at the bottom of the calendar

| 20:30  |                                  |                        |       |        |         |         |       |    |        |         | WEB E1125<br>(913) 504-1 | <b>2095 Ete</b><br>234 Mode |    |        |         | <b>WEB</b> E:<br>(906) 2 |        | 2 <b>095 Eub</b><br>234  | e Rich | ards   | M     |
|--------|----------------------------------|------------------------|-------|--------|---------|---------|-------|----|--------|---------|--------------------------|-----------------------------|----|--------|---------|--------------------------|--------|--------------------------|--------|--------|-------|
|