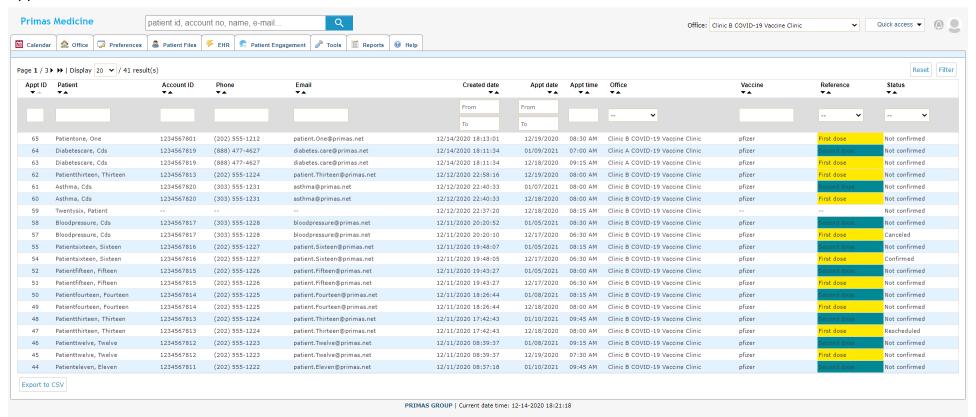

| 0                           | 0  | 0      | 0       |                          | Pfizer | 1                        | 0      | 1      |       |
|        | Moderna                          | 2                      | 2     | . 0    | 0       | Moderna | 14    | 14 | 0      | 0       | Moderna                  | 35                          | 5  | 29     | 1       | Мо                       | oderna | 56                       | 0      | 56     |       |
|        | 163 160                          |                        |       |        |         | 163 149 |       |    |        |         | 163 129                  |                             |    |        |         | 163                      | 106    |                          |        |        |       |

#### Appointment list



## Configuration

## Manage office locations



## Configure Office and vaccine information



#### Calendar configuration



# Calendar configuration detail



#### Configure slots capacity



## Vaccine configuration



#### Manage SMS provider and templates



## Configure the dose color

It will show the color on the calendar for each appointment



## User Role management



## Configure access permission per role





#### User detail





#### Patient detail



## Manage email template



## Import patient information



Can also use the HL7 format for incorporating patient information.

## Reports

#### View activity log



OD Online EHR and PM by PRIMAS GROUP - Version 3.5 | Current date time: 12-12-2020 22:34:09

#### Notification log



# Patient messages



## The daily repor