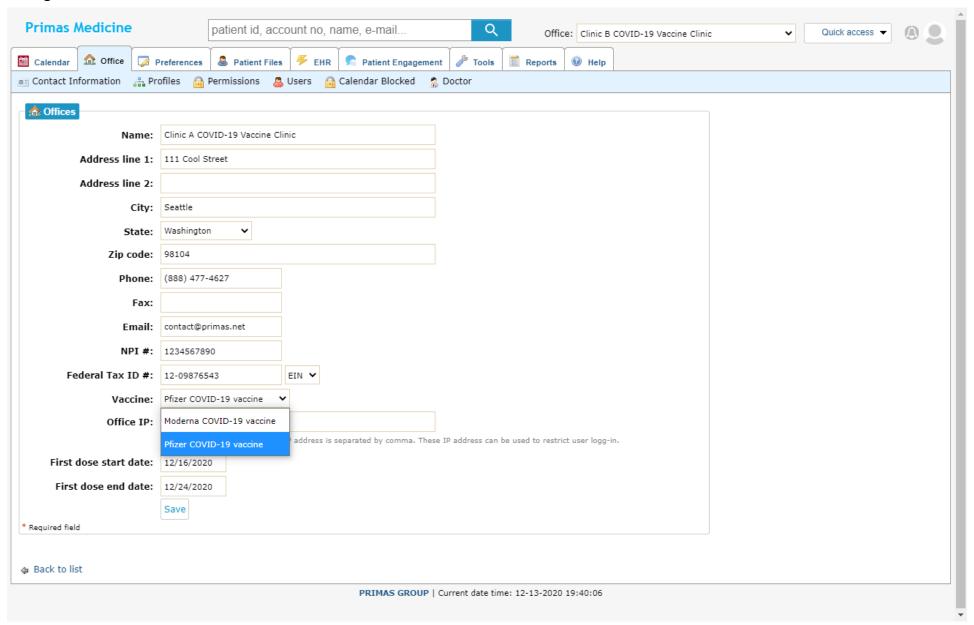

fizer | 1                        | 0      | 1      |       |
|        | Moderna                          | 2                      | 2     | . 0    | 0       | Moderna | 14    | 14 | 0      | 0       | Moderna                  | 35                          | 5  | 29     | 1       | Мо                       | oderna | 56                       | 0      | 56     |       |
|        | 163 160                          |                        |       |        |         | 163 149 |       |    |        |         | 163 129                  |                             |    |        |         | 163                      | 106    |                          |        |        |       |

#### Appointment list



## Configuration

## Manage office locations



## Configure Office and vaccine information



#### Calendar configuration



# Calendar configuration detail



#### Configure slots capacity



## Vaccine configuration



#### Manage SMS provider and templates



## Configure the dose color

It will show the color on the calendar for each appointment



## User Role management



## Configure access permission per role





#### User detail





#### Patient detail



## Manage email template



## Import patient information



Can also use the HL7 format for incorporating patient information.

## Reports

#### View activity log



OD Online EHR and PM by PRIMAS GROUP - Version 3.5 | Current date time: 12-12-2020 22:34:09

#### Notification log



# Patient messages



## The daily report realtime on web page



#### Export appointments daily report to CSV



#### The patient appo