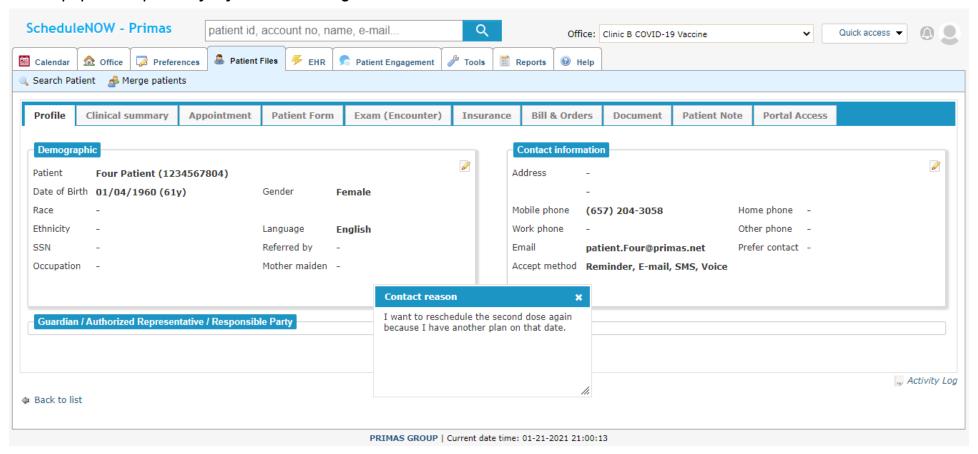

ow the color on the calendar for each appointment



## User Role management



## Configure access permission per role





#### User detail





#### Patient detail



## Manage email template



## Import patient information



Can also use the HL7 format for incorporating patient information.

## Reports

#### View activity log



OD Online EHR and PM by PRIMAS GROUP - Version 3.5 | Current date time: 12-12-2020 22:34:09

#### Notification log



# Patient messages



## The daily report realtime on web page



#### Export appointments daily report to CSV



#### The patient appointment report



# Screen pop

Screen pop for patient's response to the COVID-19 questions



#### Screen pop for patient verification information



#### Screen pop to the patient file for the incoming call