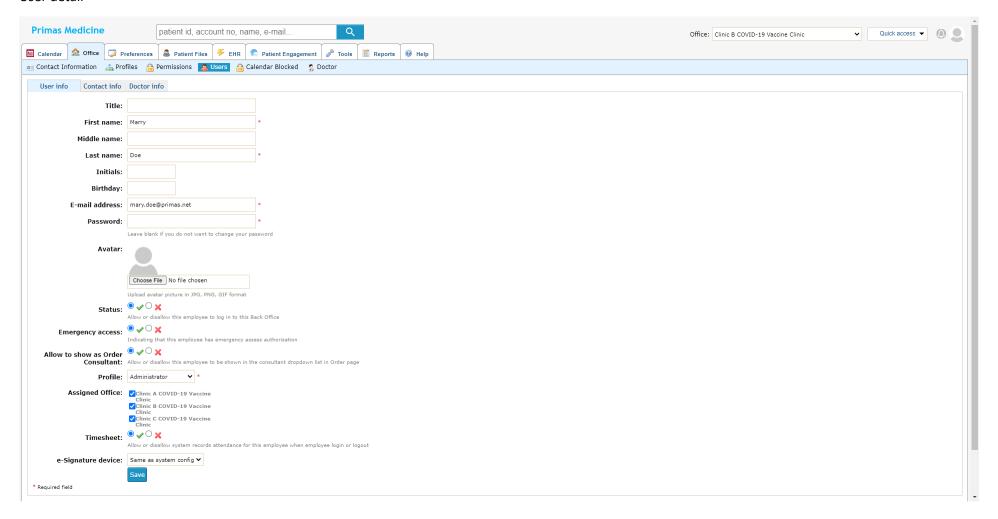

56     |       |
|        | 163 160                          |                        |       |        |         | 163 149 |       |    |        |         | 163 129                  |                             |    |        |         | 163                      | 106    |                          |        |        |       |

#### Appointment list



## Configuration

## Manage office locations



## Configure Office and vaccine information



#### Calendar configuration



# Calendar configuration detail



#### Configure slots capacity



## Vaccine configuration



#### Manage SMS provider and templates



## Configure the dose color

It will show the color on the calendar for each appointment



## User Role management



## Configure access permission per role





#### User detail





#### Patient detail



## Manage email template



## Import patient information



Can also use the HL7 format for incorporating patient information.

## Reports

#### View activity log



OD Online EHR and PM by PRIMAS GROUP - Version 3.5 | Current date time: 12-12-2020 22:34:09

#### Notification log



# Patient messages



## The daily report realtime on web page



#### Export appointments daily report to CSV



#### The patient appointment report



# Screen pop

Screen pop for patient's response to the COVID-19 questions



#### Screen pop for patient verification information



#### Screen pop to the patient file for the incoming call