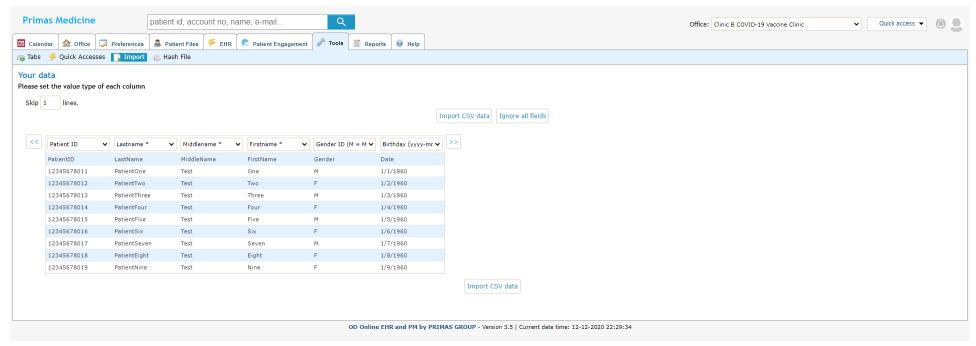

## Import patient information

Can also use the HL7 format for incorporating patient information.