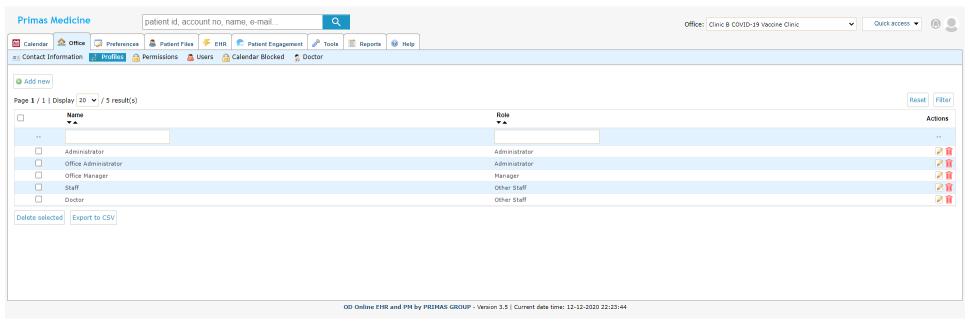

| oderna | 56                       | 0      | 56     |       |
|        | 163 160                          |                        |       |        |         | 163 149 |       |    |        |         | 163 129                  |                             |    |        |         | 163                      | 106    |                          |        |        |       |

#### Appointment list



## Configuration

## Manage office locations



## Configure Office and vaccine information



#### Calendar configuration



# Calendar configuration detail



#### Configure slots capacity



## Vaccine configuration



#### Manage SMS provider and templates



## Configure the dose color

It will show the color on the calendar for each appointment



## User Role management



## Configure access permission per role





#### User detail





#### Patient detail



## Manage email template



## Import patient information



Can also use the HL7 format for incorporating patient information.

## Reports

#### View activity log



OD Online EHR and PM by PRIMAS GROUP - Version 3.5 | Current date time: 12-12-2020 22:34:09

#### Notification log



# Patient messages



## The daily report realtime on web page



#### Export appointments daily report to CSV



#### The patient appointment report



# Screen pop

Screen pop for patient's response to the COVID-19 questions



#### Screen pop for patient verification information



#### Screen pop to the patient file for the incoming call