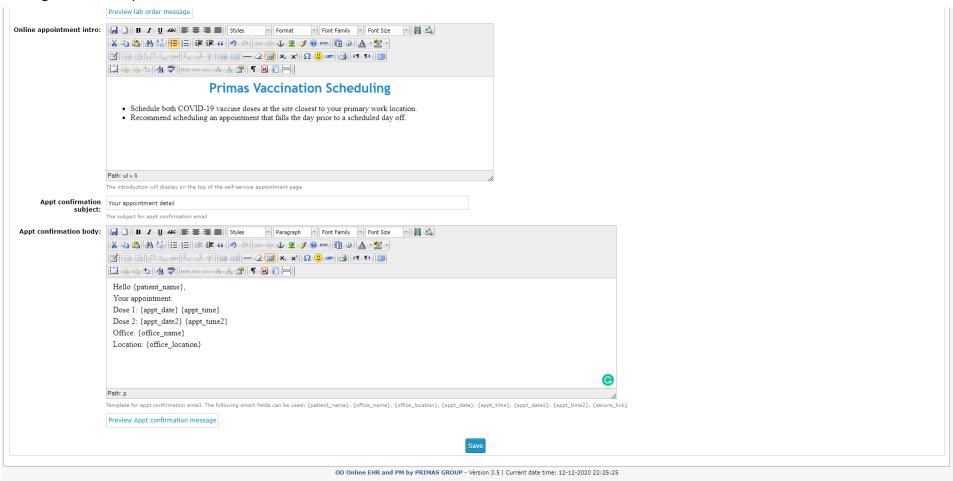

# Email confirmation

CLINIC A COVID-19 VACCINE CLINIC

111 Cool Street AnyCity WA 98104

(888) 477-4627

Hello Cds Diabetescare,

Your appointment:

Dose 1: 12/18/2020 09:15 AM

Dose 2: 01/09/2021 07:00 AM

Office: Clinic A COVID-19 Vaccine Clinic

Location: 111 Cool Street, AnyCity WA 98104