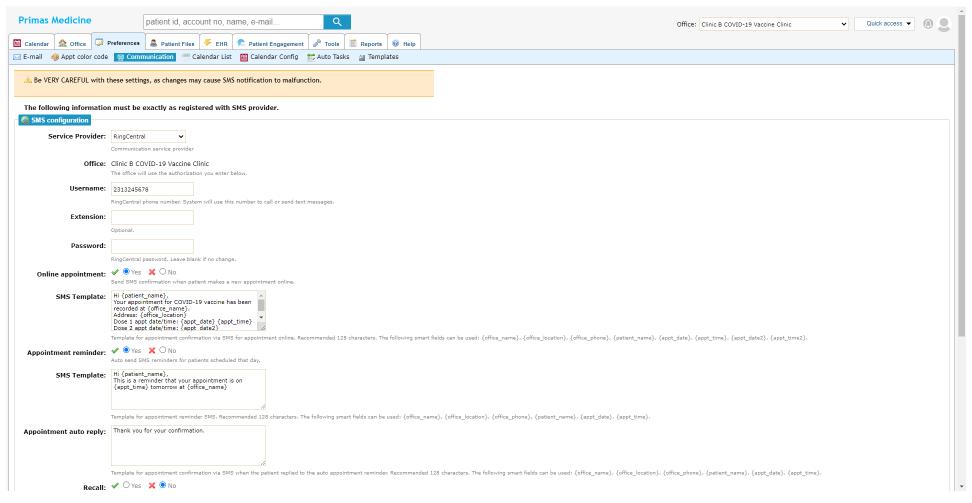

14    | 14 | 0      | 0       | Moderna                  | 35                          | 5  | 29     | 1       | Мо                       | oderna | 56                       | 0      | 56     |       |
|        | 163 160                          |                        |       |        |         | 163 149 |       |    |        |         | 163 129                  |                             |    |        |         | 163                      | 106    |                          |        |        |       |

#### Appointment list



## Configuration

## Manage office locations



## Configure Office and vaccine information



#### Calendar configuration



# Calendar configuration detail



#### Configure slots capacity



## Vaccine configuration



#### Manage SMS provider and templates



## Configure the dose color

It will show the color on the calendar for each appointment



## User Role management



## Configure access permission per role





#### User detail





#### Patient detail



## Manage email template



## Import patient information



Can also use the HL7 format for incorporating patient information.

## Reports

#### View activity log



OD Online EHR and PM by PRIMAS GROUP - Version 3.5 | Current date time: 12-12-2020 22:34:09

#### Notification log



# Patient messages



## The daily report realtime on web page



#### Export appointments daily report to CSV



#### The patient appointment report



# Screen pop

Screen pop for patient's response to the COVID-19 questions



#### Screen pop for patient verification information



#### Screen pop to