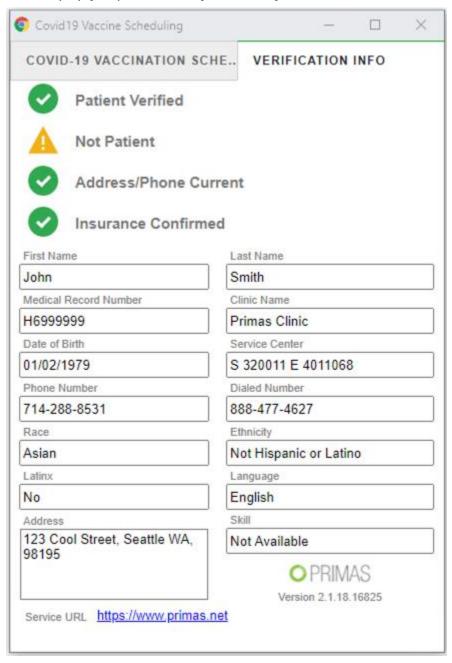

ider and templates



## Configure the dose color

It will show the color on the calendar for each appointment



## User Role management



## Configure access permission per role





#### User detail





#### Patient detail



## Manage email template



## Import patient information



Can also use the HL7 format for incorporating patient information.

## Reports

#### View activity log



OD Online EHR and PM by PRIMAS GROUP - Version 3.5 | Current date time: 12-12-2020 22:34:09

#### Notification log



# Patient messages



## The daily report realtime on web page



#### Export appointments daily report to CSV



#### The patient appointment report



# Screen pop

Screen pop for patient's response to the COVID-19 questions



#### Screen pop for patient verification information



#### Screen pop to the patient file for the incoming call