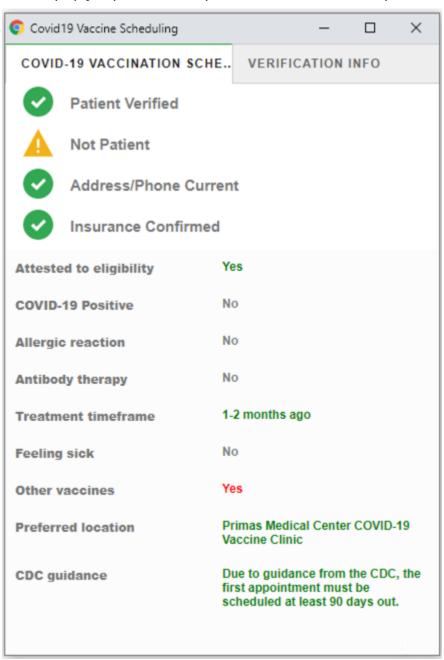

city



## Vaccine configuration



#### Manage SMS provider and templates



## Configure the dose color

It will show the color on the calendar for each appointment



## User Role management



## Configure access permission per role





#### User detail





#### Patient detail



## Manage email template



## Import patient information



Can also use the HL7 format for incorporating patient information.

## Reports

#### View activity log



OD Online EHR and PM by PRIMAS GROUP - Version 3.5 | Current date time: 12-12-2020 22:34:09

#### Notification log



# Patient messages



## The daily report realtime on web page



#### Export appointments daily report to CSV



#### The patient appointment report



# Screen pop

Screen pop for patient's response to the COVID-19 questions



#### Screen pop for patient verification information



#### Screen pop to the patient file for the incoming call