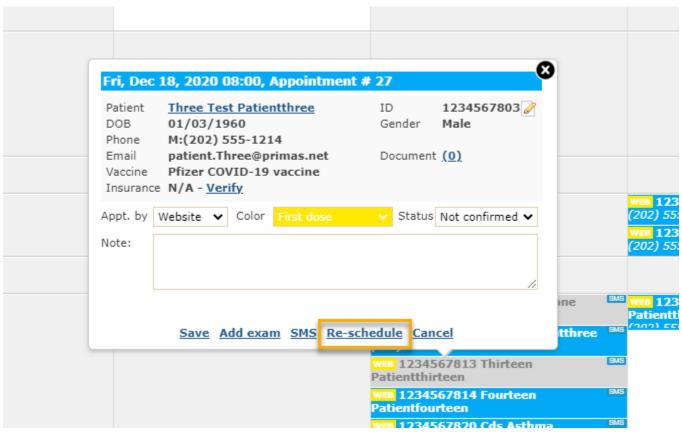

**12/18/2020 09:15**Dose 2 date/time: **01/09/2021 07:00** 

https://localhost.8448/patient/

#### SMS confirmation

Hi Cds Diabetescare,

Your appointment for COVID-19 vaccine has been recorded at Clinic A COVID-19 Vaccine Clinic.

Address: 111 Cool Street, AnyCity WA 98104

Dose 1 appt date/time: 12/18/2020 09:15 AM

Dose 2 appt date/time: 01/09/2021 07:00 AM

# Email confirmation



CLINIC A COVID-19 VACCINE CLINIC

111 Cool Street AnyCity WA 98104

(888) 477-4627

Hello Cds Diabetescare,

Your appointment:

Dose 1: 12/18/2020 09:15 AM

Dose 2: 01/09/2021 07:00 AM

Office: Clinic A COVID-19 Vaccine Clinic

Location: 111 Cool Street, AnyCity WA 98104

# Backoffice

#### Calendar

#### Calendar view



#### Add new appointment



#### View appointment detail



# Reschedule appointment



Select new date/time and confirm





## Cancel appointment



# Daily statistics at the bottom of the calendar

| 20:30  |                                  |                        |       |        |         |         |       |    |        |         | WEB E1125<br>(913) 504-1 | <b>2095 Ete</b><br>234 Mode |    |        |         | <b>WEB</b> E:<br>(906) 2 |        | 2 <b>095 Eub</b><br>234  | e Rich | ards   | M     |
|--------|----------------------------------|------------------------|-------|--------|---------|---------|-------|----|--------|---------|--------------------------|-----------------------------|----|--------|---------|--------------------------|--------|--------------------------|--------|--------|-------|
|        |                                  |