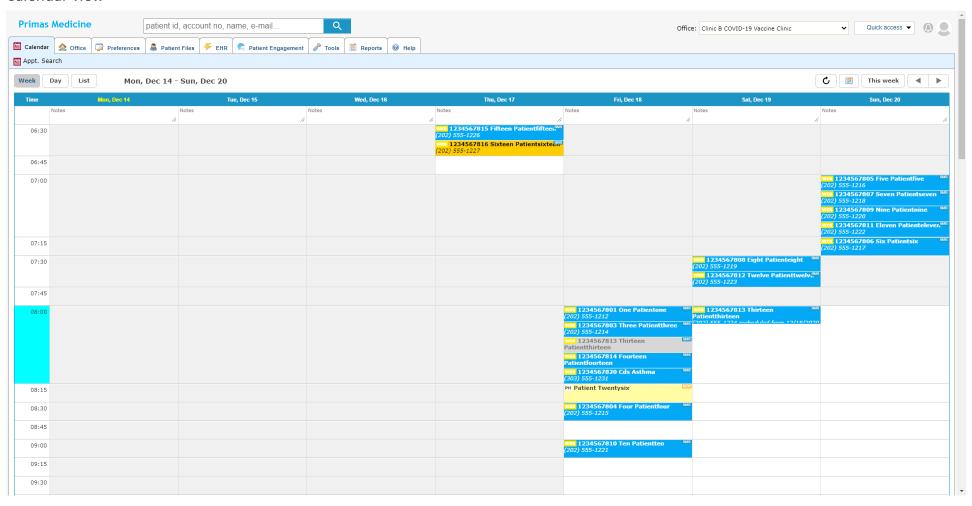

n: Clinic A COVID-19 Vaccine Clinic 111 Cool Street, AnyCity WA 98104

Dose 1 date/time: **12/18/2020 09:15**Dose 2 date/time: **01/09/2021 07:00** 

https://localhost.8448/patient/

#### SMS confirmation

Hi Cds Diabetescare,

Your appointment for COVID-19 vaccine has been recorded at Clinic A COVID-19 Vaccine Clinic.

Address: 111 Cool Street, AnyCity WA 98104

Dose 1 appt date/time: 12/18/2020 09:15 AM

Dose 2 appt date/time: 01/09/2021 07:00 AM

# Email confirmation



CLINIC A COVID-19 VACCINE CLINIC

111 Cool Street AnyCity WA 98104

(888) 477-4627

Hello Cds Diabetescare,

Your appointment:

Dose 1: 12/18/2020 09:15 AM

Dose 2: 01/09/2021 07:00 AM

Office: Clinic A COVID-19 Vaccine Clinic

Location: 111 Cool Street, AnyCity WA 98104

# Backoffice

#### Calendar

#### Calendar view



#### Add new appointment



#### View appointment detail



# Reschedule appointment



Select new date/time and confirm





## Cancel appointment



# Daily statistics at the bottom of the calendar

| 20:30  |                                  |                        |       |        |         |         |       |    |        |         | WEB E1125<br>(913) 504-1 | <b>2095 Ete</b><br>234 Mode |    |        |         | <b>WEB</b> E:<br>(906) 2 |        | 2 <b>095 Eub</b><br>234  | e Rich | ards   | M     |
|--------|----------------------------------|------------------------|-------|--------|---------|---------|-------|----|--------|---------|--------------------------|-----------------------------|----|--------|---------|--------------------------|--------|--------------------------|----