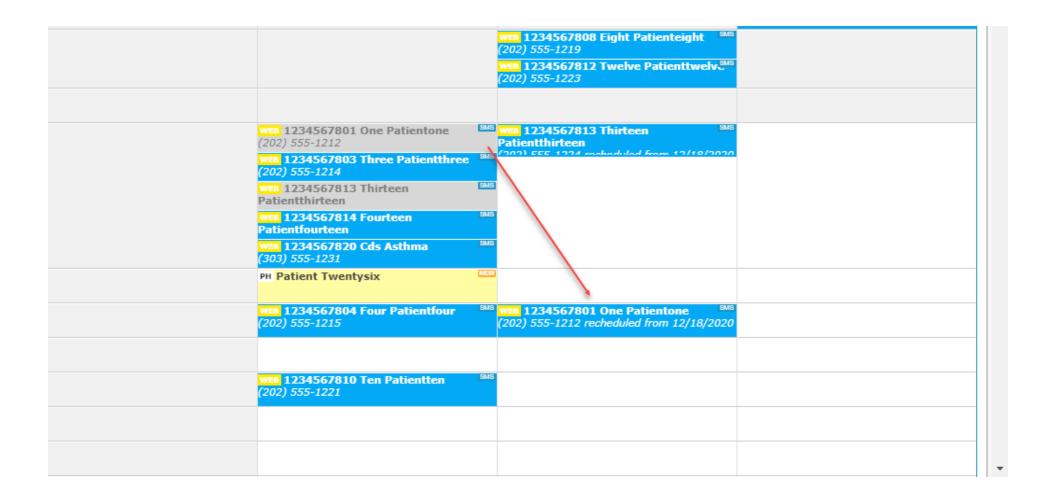

**01/09/2021 07:00** 

https://localhost.8448/patient/

#### SMS confirmation

Hi Cds Diabetescare,

Your appointment for COVID-19 vaccine has been recorded at Clinic A COVID-19 Vaccine Clinic.

Address: 111 Cool Street, AnyCity WA 98104

Dose 1 appt date/time: 12/18/2020 09:15 AM

Dose 2 appt date/time: 01/09/2021 07:00 AM

# Email confirmation



CLINIC A COVID-19 VACCINE CLINIC

111 Cool Street AnyCity WA 98104

(888) 477-4627

Hello Cds Diabetescare,

Your appointment:

Dose 1: 12/18/2020 09:15 AM

Dose 2: 01/09/2021 07:00 AM

Office: Clinic A COVID-19 Vaccine Clinic

Location: 111 Cool Street, AnyCity WA 98104

# Backoffice

#### Calendar

#### Calendar view



#### Add new appointment



#### View appointment detail



# Reschedule appointment



Select new date/time and confirm





## Cancel appointment



# Daily statistics at the bottom of the calendar

| 20:30  |                                  |                        |       |        |         |         |       |    |        |         | WEB E1125<br>(913) 504-1 | <b>2095 Ete</b><br>234 Mode |    |        |         | <b>WEB</b> E:<br>(906) 2 |        | 2 <b>095 Eub</b><br>234  | e Rich | ards   | M     |
|--------|----------------------------------|------------------------|-------|--------|---------|---------|-------|----|--------|---------|--------------------------|-----------------------------|----|--------|---------|--------------------------|--------|--------------------------|--------|--------|-------|
|        |                                  |                        |       |        |         |