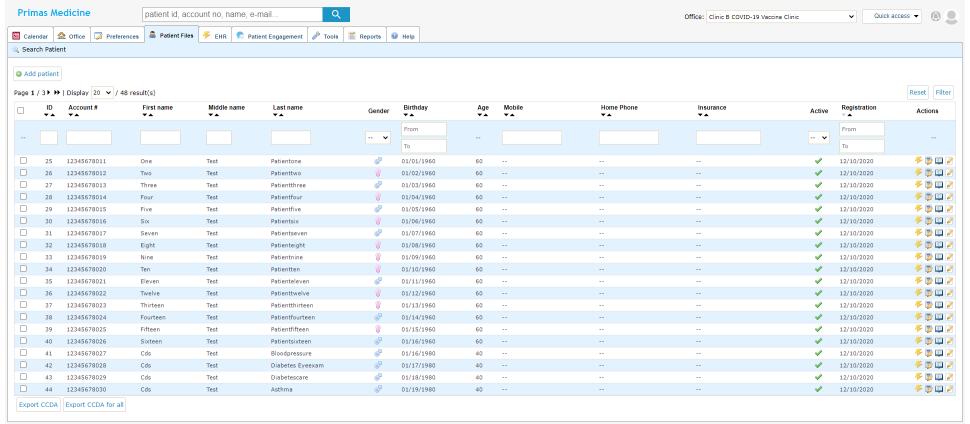

6     |       |
|        | 163 160                          |                        |       |        |         | 163 149 |       |    |        |         | 163 129                  |                             |    |        |         | 163                      | 106    |                          |        |        |       |

#### Appointment list



## Configuration

## Manage office locations



## Configure Office and vaccine information



#### Calendar configuration



# Calendar configuration detail



#### Configure slots capacity



## Vaccine configuration



#### Manage SMS provider and templates



## Configure the dose color

It will show the color on the calendar for each appointment



## User Role management



## Configure access permission per role





#### User detail





#### Patient detail



## Manage email template



## Import patient information



Can also use the HL7 format for incorporating patient information.

## Reports

#### View activity log



OD Online EHR and PM by PRIMAS GROUP - Version 3.5 | Current date time: 12-12-2020 22:34:09

#### Notification log



# Patient messages



## The daily report realtime on web page



#### Export appointments daily report to CSV



#### The patient appointment report



# Screen pop

Screen pop for patient's response to the COVID-19 questions



#### Screen pop for patient verification information



#### Screen pop to the patient file for the incoming call