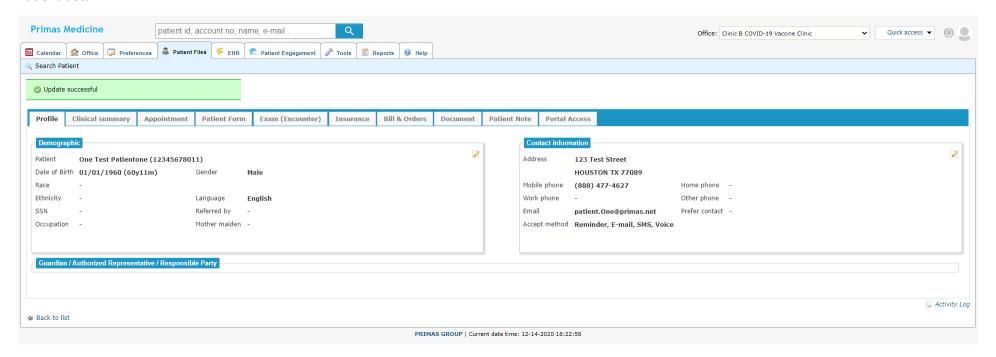

| 163 160                          |                        |       |        |         | 163 149 |       |    |        |         | 163 129                  |                             |    |        |         | 163                      | 106    |                          |        |        |       |

#### Appointment list



## Configuration

## Manage office locations



## Configure Office and vaccine information



#### Calendar configuration



# Calendar configuration detail



#### Configure slots capacity



## Vaccine configuration



#### Manage SMS provider and templates



## Configure the dose color

It will show the color on the calendar for each appointment



## User Role management



## Configure access permission per role





#### User detail





#### Patient detail



## Manage email template



## Import patient information



Can also use the HL7 format for incorporating patient information.

## Reports

#### View activity log



OD Online EHR and PM by PRIMAS GROUP - Version 3.5 | Current date time: 12-12-2020 22:34:09

#### Notification log



# Patient messages



## The daily report realtime on web page



#### Export appointments daily report to CSV



#### The patient appointment report



# Screen pop

Screen pop for patient's response to the COVID-19 questions



#### Screen pop for patient verification information



#### Screen pop to the patient file for the incoming call