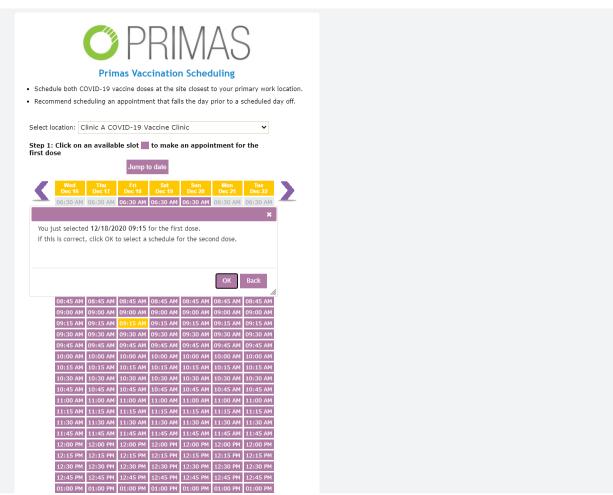

## Dose 1 appointment date time confirmation

Step 2: Select dose 2 appointment date time