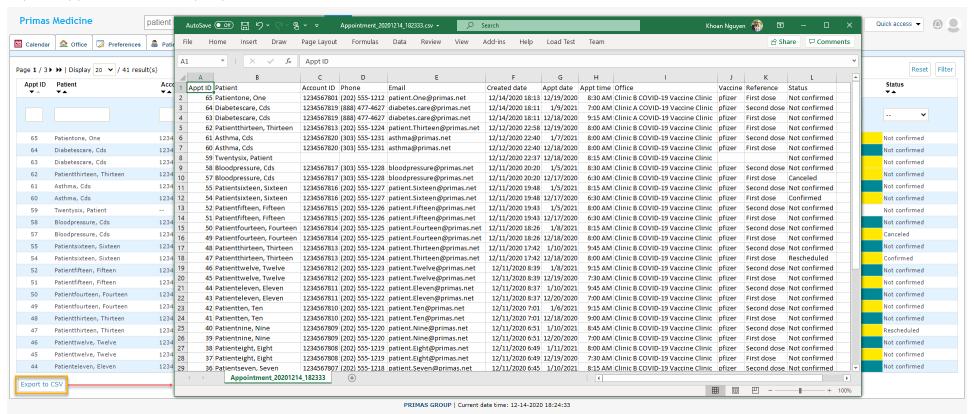

d vaccine information



#### Calendar configuration



# Calendar configuration detail



#### Configure slots capacity



## Vaccine configuration



#### Manage SMS provider and templates



## Configure the dose color

It will show the color on the calendar for each appointment



## User Role management



## Configure access permission per role





#### User detail





#### Patient detail



## Manage email template



## Import patient information



Can also use the HL7 format for incorporating patient information.

## Reports

#### View activity log



OD Online EHR and PM by PRIMAS GROUP - Version 3.5 | Current date time: 12-12-2020 22:34:09

#### Notification log



# Patient messages



## The daily report realtime on web page



#### Export appointments daily report to CSV



#### The patient appointment report



# Screen pop

Screen pop for patient's response to the COVID-19 questions



#### Screen pop for patient verification information



#### Screen pop to the patient file for the incoming call