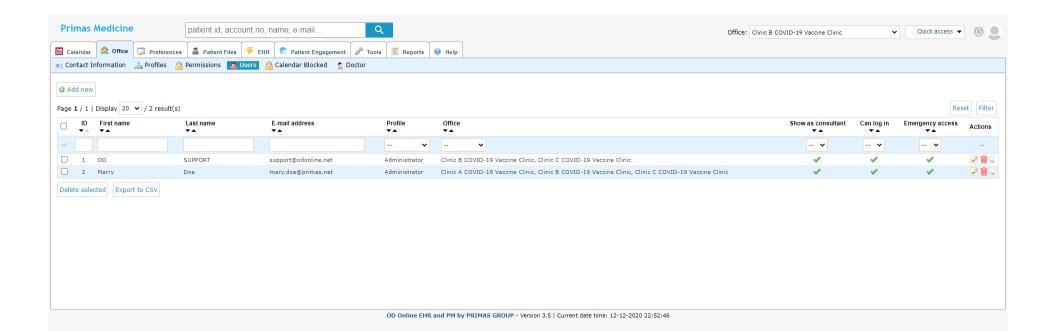

| 0      | 56     |       |
|        | 163 160                          |                        |       |        |         | 163 149 |       |    |        |         | 163 129                  |                             |    |        |         | 163                      | 106    |                          |        |        |       |

#### Appointment list



## Configuration

## Manage office locations



## Configure Office and vaccine information



#### Calendar configuration



# Calendar configuration detail



#### Configure slots capacity



## Vaccine configuration



#### Manage SMS provider and templates



## Configure the dose color

It will show the color on the calendar for each appointment



## User Role management



## Configure access permission per role





#### User detail





#### Patient detail



## Manage email template



## Import patient information



Can also use the HL7 format for incorporating patient information.

## Reports

#### View activity log



OD Online EHR and PM by PRIMAS GROUP - Version 3.5 | Current date time: 12-12-2020 22:34:09

#### Notification log



# Patient messages



## The daily report realtime on web page



#### Export appointments daily report to CSV



#### The patient appointment report



# Screen pop

Screen pop for patient's response to the COVID-19 questions



#### Screen pop for patient verification information



#### Screen pop to the patient file for the incoming call