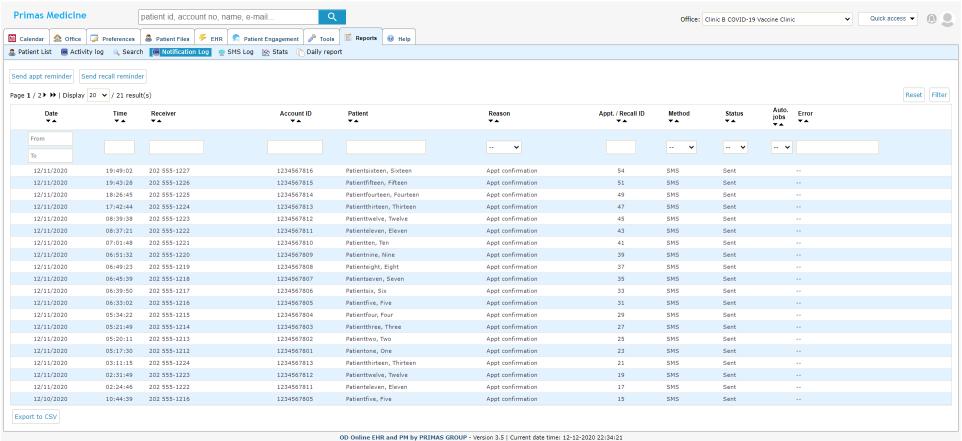

|       |

#### Appointment list



## Configuration

## Manage office locations



## Configure Office and vaccine information



#### Calendar configuration



# Calendar configuration detail



#### Configure slots capacity



## Vaccine configuration



#### Manage SMS provider and templates



## Configure the dose color

It will show the color on the calendar for each appointment



## User Role management



## Configure access permission per role





#### User detail





#### Patient detail



## Manage email template



## Import patient information



Can also use the HL7 format for incorporating patient information.

## Reports

#### View activity log



OD Online EHR and PM by PRIMAS GROUP - Version 3.5 | Current date time: 12-12-2020 22:34:09

#### Notification log



# Patient messages



## The daily report realtime on web page



#### Export appointments daily report to CSV



#### The patient appointment report



# Screen pop

Screen pop for patient's response to the COVID-19 questions



#### Screen pop for patient verification information



#### Screen pop to the patient file for the incoming call